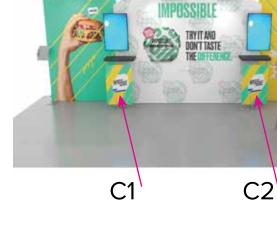

## Graphic Template Backwall Workstation Graphic – Direct Print Graphic

C1

Image Area 22" W x 35" H

Direct Print Graphic

C2

Image Area 22" W x 35" H

Direct Print Graphic

Hook and loop attachment on back

NOTE: All Raster Art (jpg, tiff,psd, png, etc.) must be at least 100 dpi at print size.

Standard kits are often customized. Please check with Customer Service to ensure that this template matches your specific job.