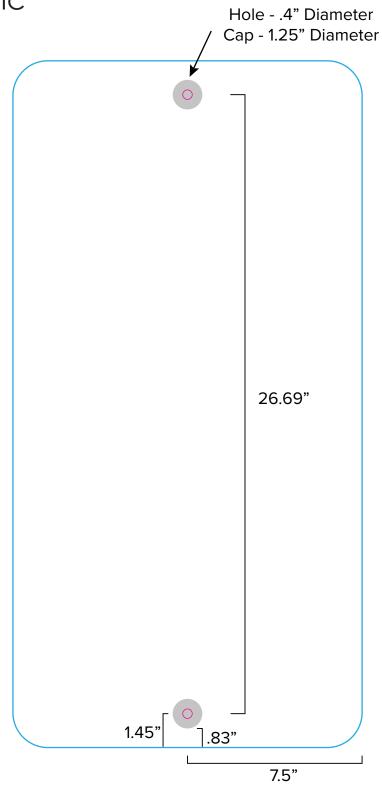

Standard kits are often customized. Please check with Customer Service to ensure that this template matches your specific job.

Page 3 8.2021

Graphic Template Portable Counter – Direct Print Graphic

D

Image Area 15" W x 29.5" H

Direct Print Graphic

NOTE: All Raster Art (jpg, tiff,psd, png, etc.) must be at least 100 dpi at print size.

Standard kits are often customized. Please check with Customer Service to ensure that this template matches your specific job.