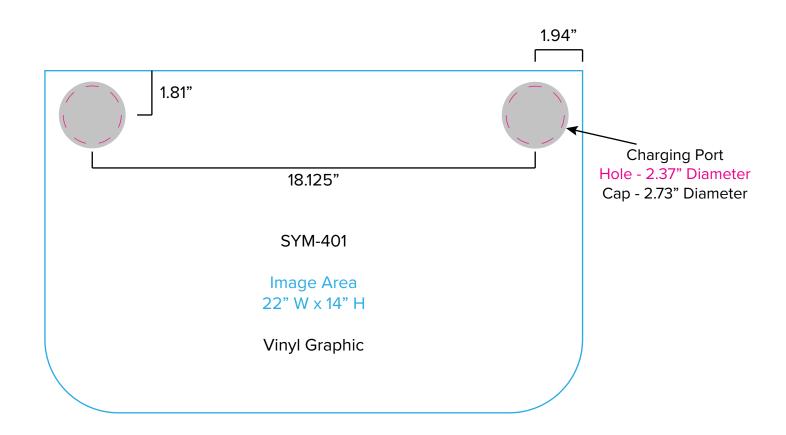

Page 2 8.2021

Graphic Template

Backwall Workstation Countertop – Vinyl Graphics

Graphics NOT included in base price. Please request pricing.

NOTE: All Raster Art (jpg, tiff,psd, png, etc.) must be at least 100 dpi at print size.