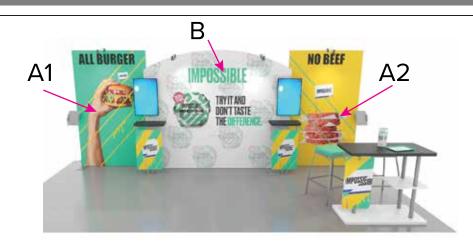

Graphic Template
10 x 20 Inline Exhibit
Backwall with Flat, Rectangular Side Panels &
Flat, Arched Center Panel – SEG Fabric Graphic

NOTE: All Raster Art (jpg, tiff,psd, png, etc.) must be at least 100 dpi at print size.

Standard kits are often customized. Please check with Customer Service to ensure that this template matches your specific job.

Page 1 8.2021