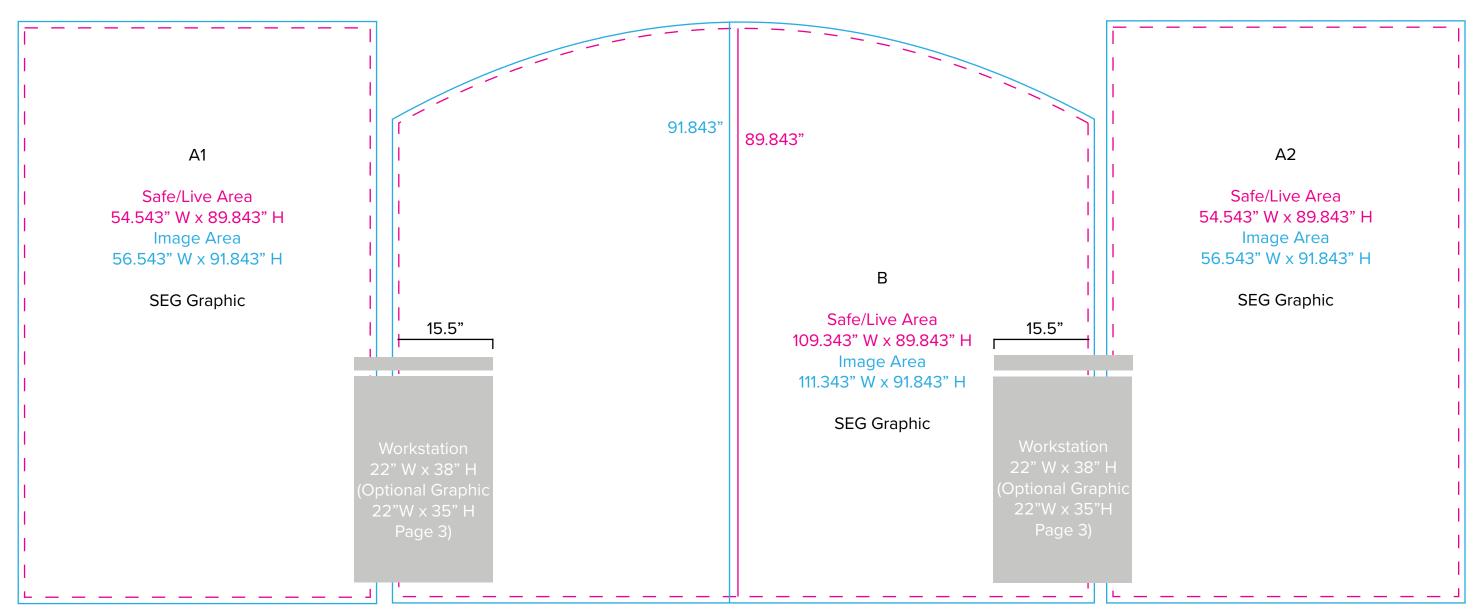

Graphic Template
10 x 20 Inline Exhibit
Backwall with Flat, Rectangular Side Panels &
Flat, Arched Center Panel – SEG Fabric Graphic

NOTE: All Raster Art (jpg, tiff,psd, png, etc.) must be at least 100 dpi at print size.

Standard kits are often customized. Please check with Customer Service to ensure that this template matches your specific job.

Page 1 8.2021